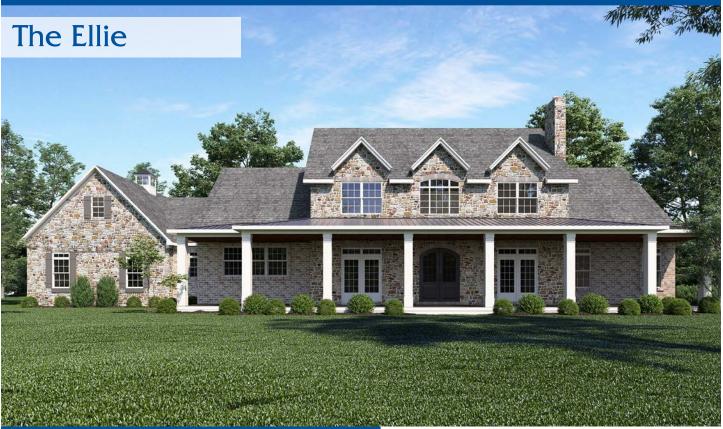

# The Ellie

John Hill <u>Construction</u>

A well-appointed 1st floor master floor plan includes 3 bedrooms, three full and one half bathrooms, great room, study, two laundries and covered porch.

### FEATURES:

- Approximately 3,723 square feet
- Master with huge walk in closet with laundry
- Foyer with grand staircase
- Great entertaining areas
- Study & small office
- Oversize 3 car garage

Call or Visit Us at 513-677-8991 johnhillconstruction.com