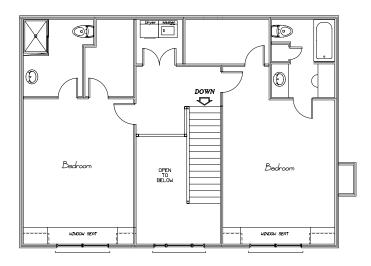

### SECOND FLOOR:

- Approximately 903 square feet
- 2 bedrooms each with a full bath and walk-in closet
- 2nd floor laundry